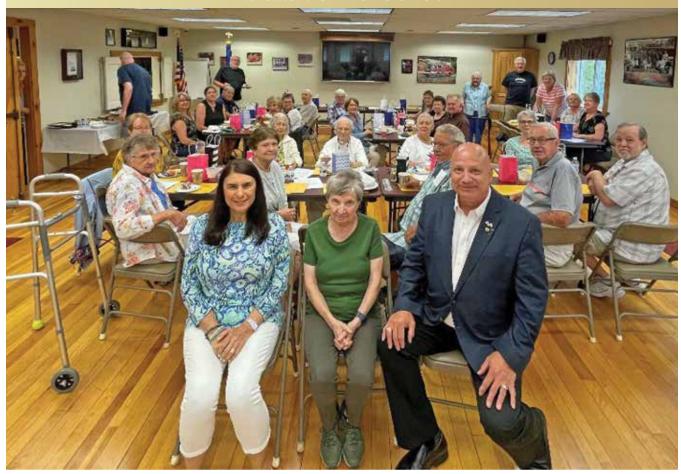

#### The Salem SENIORS GROUP

Salem Seniors lunch meeting at the Salem Fire House. Front row: Jeanette Girard, Jean Ann Scaduto, Ed Chmielewski and the Salem Seniors Group

#### **Salem Seniors Elected Officers**

Ed Chmielewski, President Jean Ann Scaduto, Vice Pres. Jeannette Girard, Secretary Michelle Horan, Treasurer

#### Town of Salem Agent for the Aging Seniors Group Liaison

Meredith Eisenberg, meredith@salemct.gov 860-859-3873 extension 125 Salem Town Hall

The Salem Seniors Group is a good resource for our valued seniors. We normally meet on the second Tuesday of every month at 10:30am, at the Salem Volunteer Fire Department rear meeting room, 424 Hartford Road (RT 85). We sometimes meet at the Salem School, the Salem Library, Two Brothers Pizza and at the Witch Meadow Campground but may pause at times due to COVID.

At most meetings, a nurse from the VNA is in attendance to take blood pressure readings. Flu shots are offered in the fall. The meetings often include updates from our town officials, discussions of new and old business and guest speakers. We sometimes play bingo and other fun games. Meetings almost always include a potluck lunch. The Seniors Group has sponsored bus trips and other social events as requested by our members. We often collaborate with the Salem Recreation Department and hold an annual summer picnic and a holiday lunch. Consider joining us for good food, good laughs and good friendship!