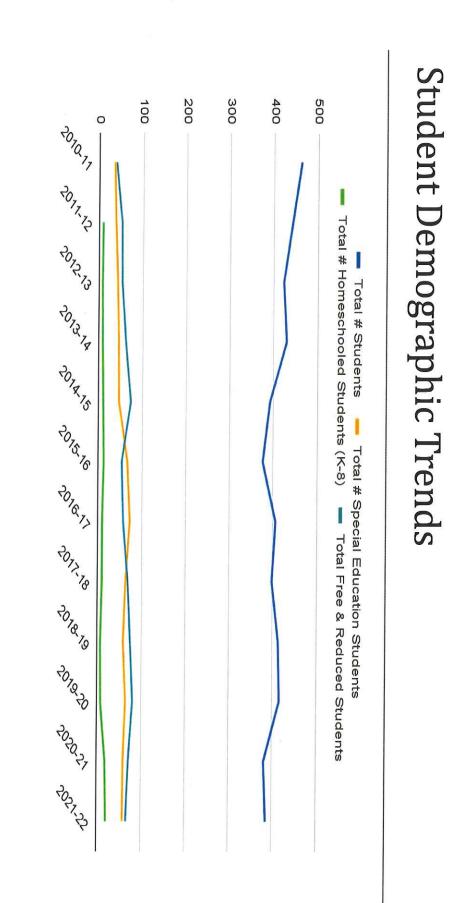

Total amount of ESSER/ARPA Funds to be received Date the ESSER/ARPA Funds must be expended by How they plan to expend their funds The total enrollment of students (VoAg/Magnet Schools, Homeschool, Salem School)