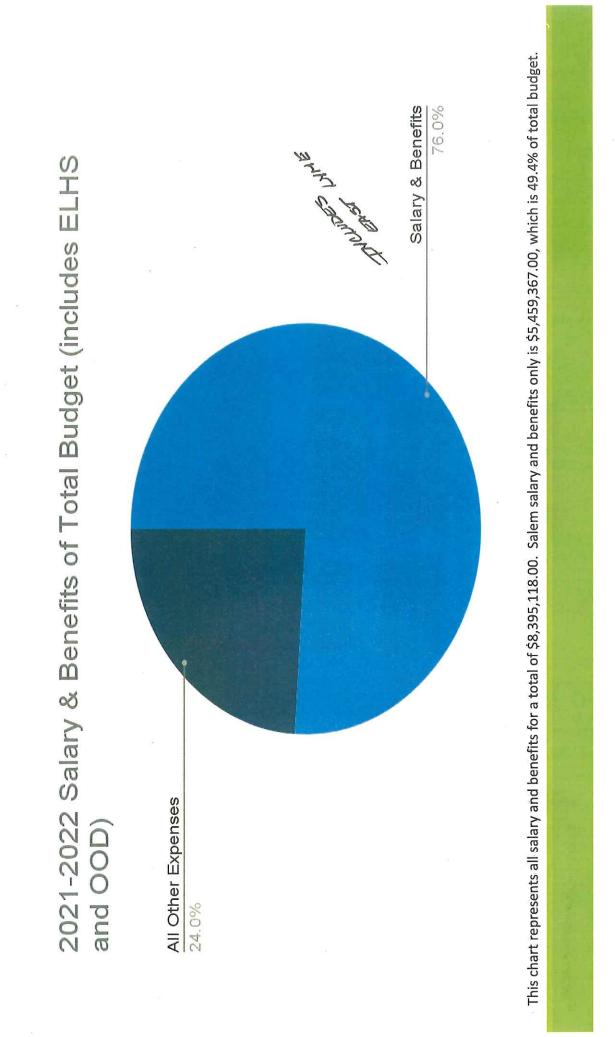

|

## Homeschool By Grade 2020-21

| Grade   | Number                         |
|---------|--------------------------------|
| Pre-K   | 1                              |
| Grade 1 | 2                              |
| Grade 2 | 4                              |
| Grade 3 | 3.54 buttorrado gibbl bac 6.19 |
| Grade 4 | 2                              |
| Grade 5 | 4                              |
| Grade 6 | 1                              |
| Grade 7 | 3                              |
| Grade 8 | 0                              |
|         |                                |

# **Recent Programming Priorities**

- STEM
- Social Emotional Learning & Wellness
- Arts Access
- Academic & Behavioral Interventions (SRBI)
- ELA and Math Curriculum Resources









2010 to 2021 Comparison

|                  | 2010-2011 | 2021-2022 |
|------------------|-----------|-----------|
| Total # Students | 463       | 386       |
| Total # Staff    | 73.15 FTE | 74.79 FTE |

69N . 4%

| Core Aca                                       | <b>Core Academic Teachers</b> |                   |
|------------------------------------------------|-------------------------------|-------------------|
| Grade                                          | Actual<br>2010-11             | Actual<br>2021-22 |
| Pre-K                                          | 0.8 FTE                       | 0.8 FTE           |
| Kindergarten                                   | 1.5 FTE                       | 3.0 FTE           |
| Grade 1                                        | 2.0 FTE