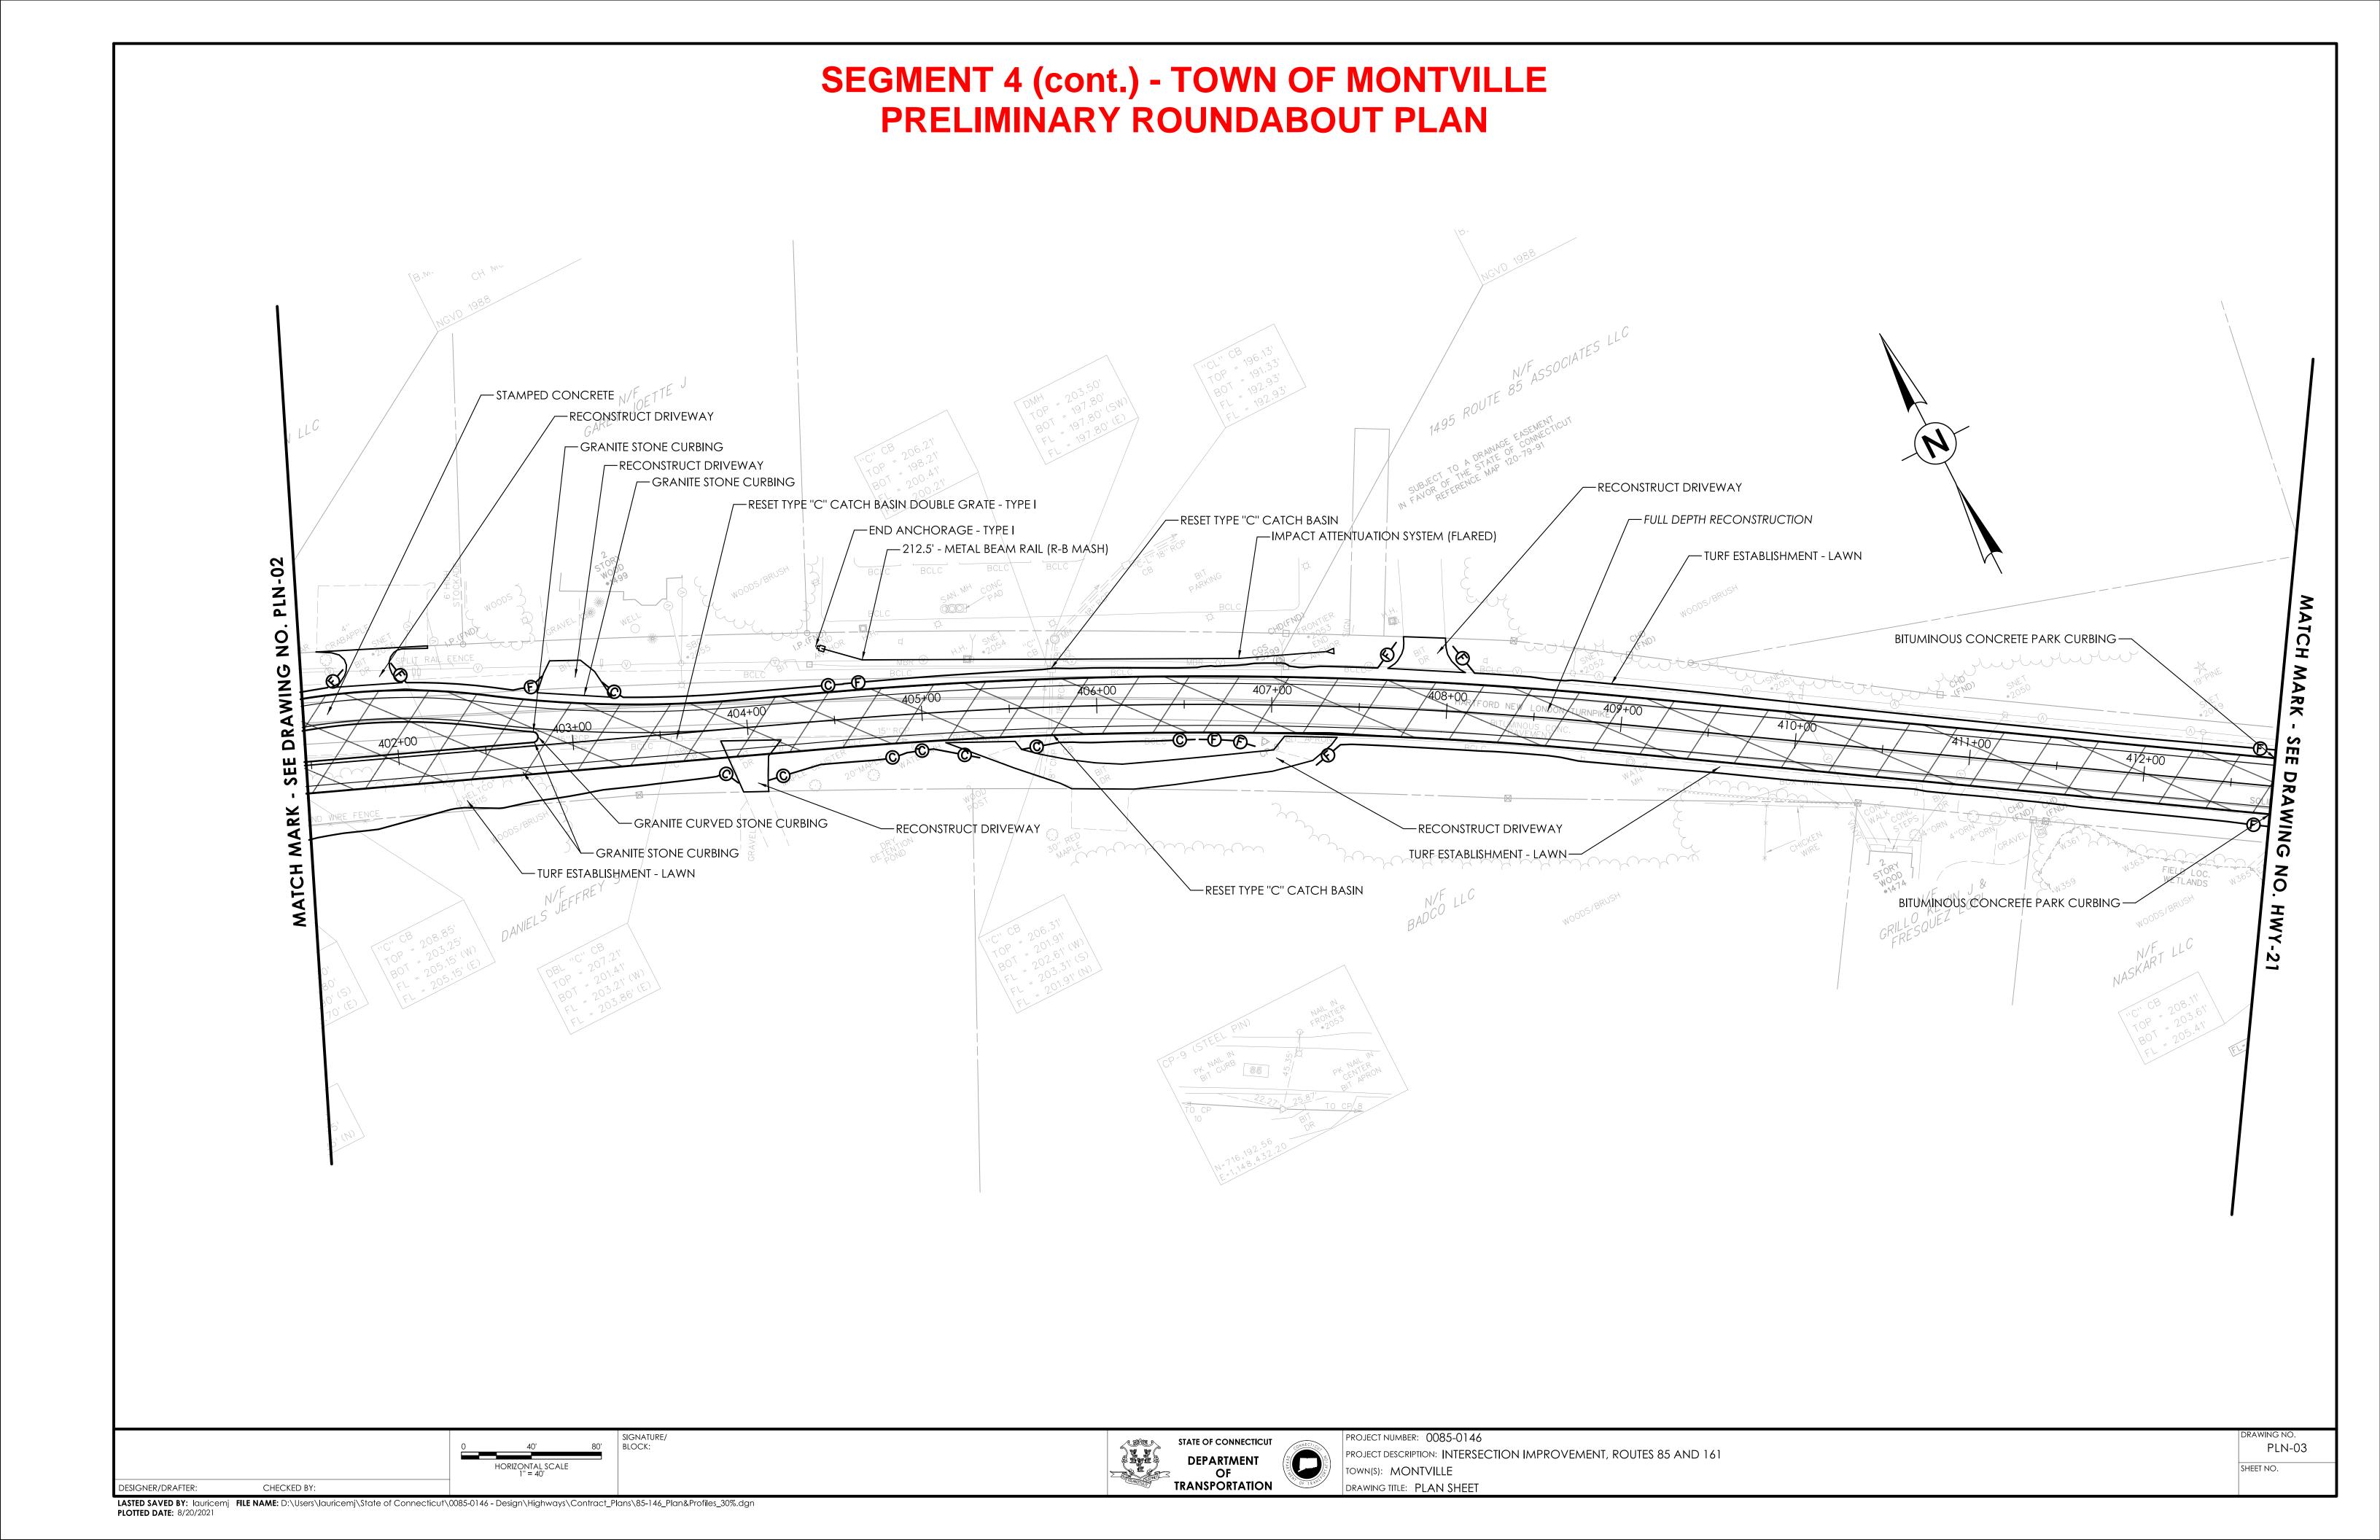

## SEGMENT 4 (cont.) - TOWN OF MONTVILLE PRELIMINARY ROUNDABOUT PLAN

PROJECT NUMBER: 0085-0146

town(s): MONTVILLE

DRAWING TITLE: PLAN SHEET

PROJECT DESCRIPTION: INTERSECTION IMPROVEMENT, ROUTES 85 AND 161