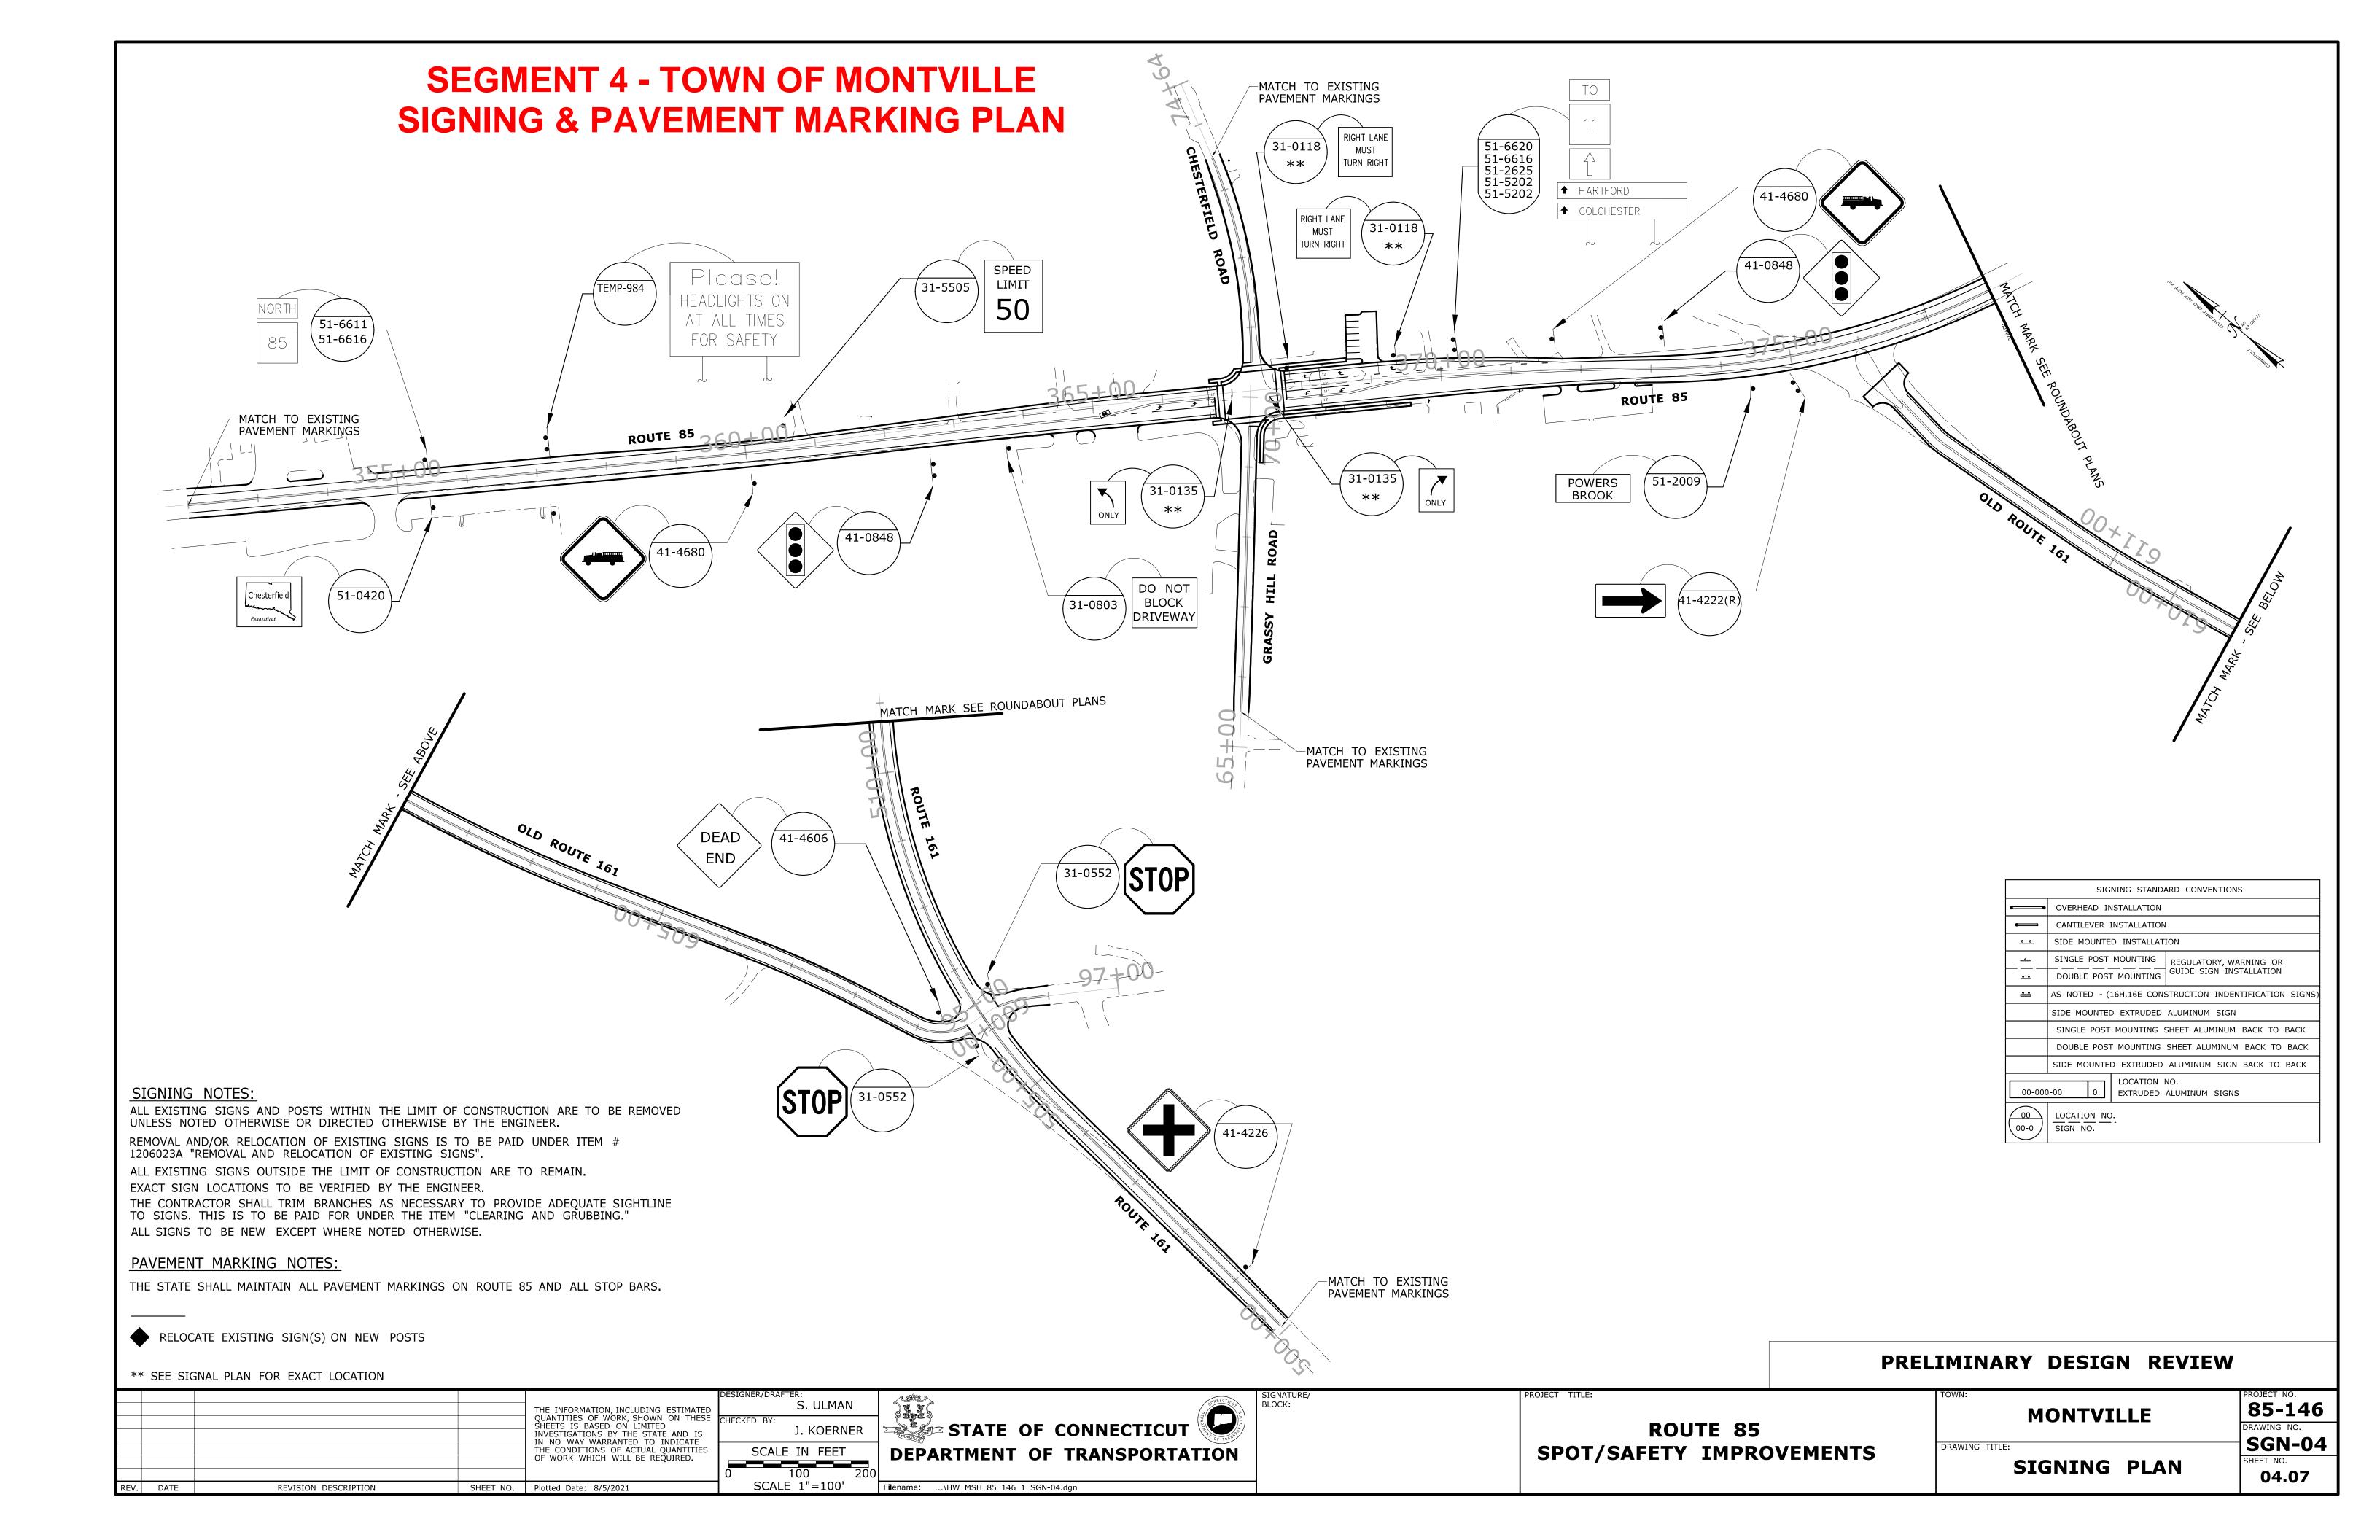

## LOCATION MAP PROJECT NO. 0085-0146 ROUTE 85 IMPROVEMENTS SOUTH OF ROUTE 82 TOWNS OF SALEM AND MONTVILLE

J. KOERNER

SCALE IN FEET

SCALE 1"=100'

REV. DATE

REVISION DESCRIPTION

SHEET NO. Plotted Date: 8/5/2021

**DEPARTMENT OF TRANSPORTATION** 

Filename: ...\HW\_MSH\_85\_146\_1\_SGN-05.dgn

**ROUTE 85** 

SPOT/SAFETY IMPROVEMENTS

SGN-05

04.08

SIGNING PLAN