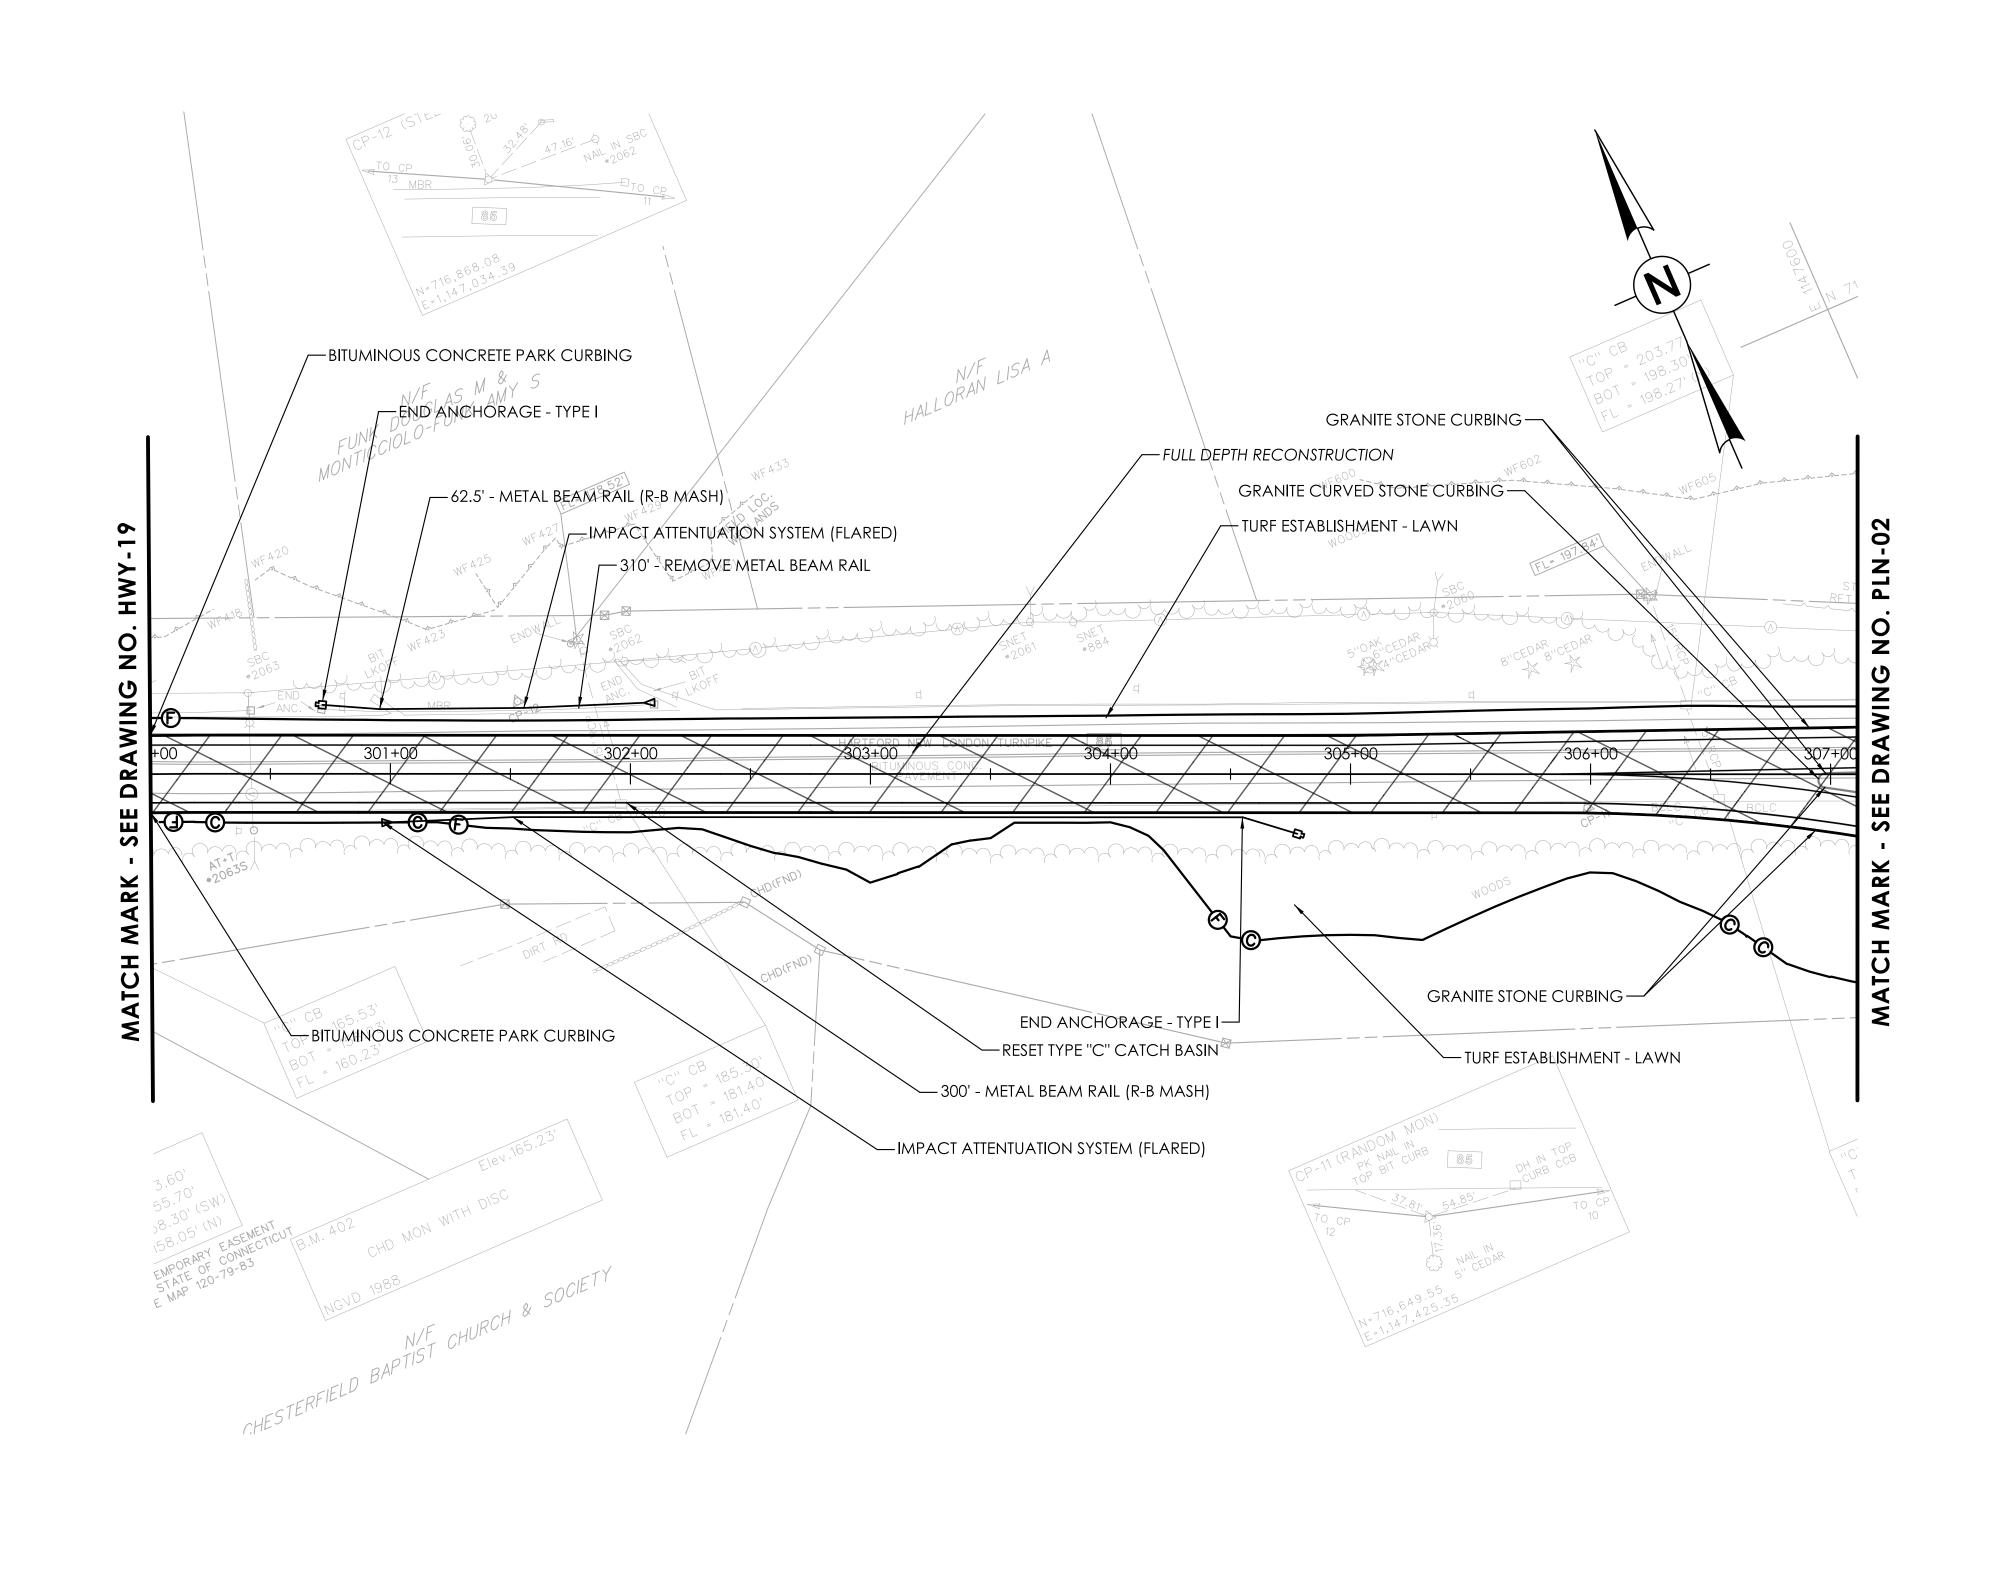

## SEGMENT 4 (cont.) - TOWN OF MONTVILLE PRELIMINARY ROUNDABOUT PLAN

PROJECT NUMBER: 0085-0146

town(s): MONTVILLE

DRAWING TITLE: PLAN SHEET

PROJECT DESCRIPTION: INTERSECTION IMPROVEMENT, ROUTES 85 AND 161

PLN-01

STATE OF CONNECTICUT

TRANSPORTATION