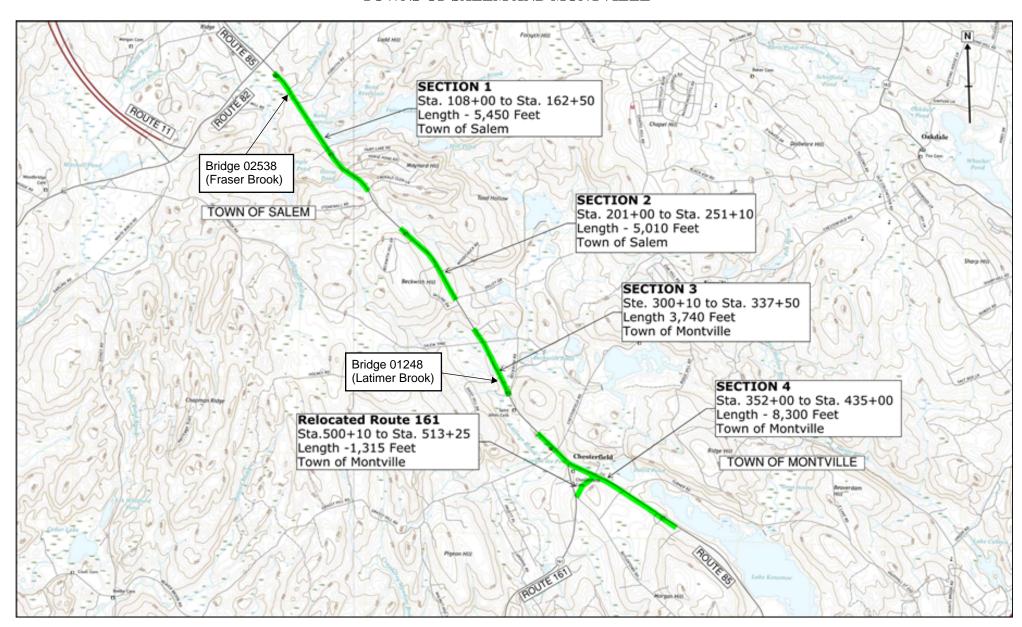

## LOCATION MAP PROJECT NO. 0085-0146 ROUTE 85 IMPROVEMENTS SOUTH OF ROUTE 82 TOWNS OF SALEM AND MONTVILLE

J. KOERNER

SCALE IN FEET

SCALE 1"=100'

REV. DATE

REVISION DESCRIPTION

SHEET NO. Plotted Date: 8/5/2021