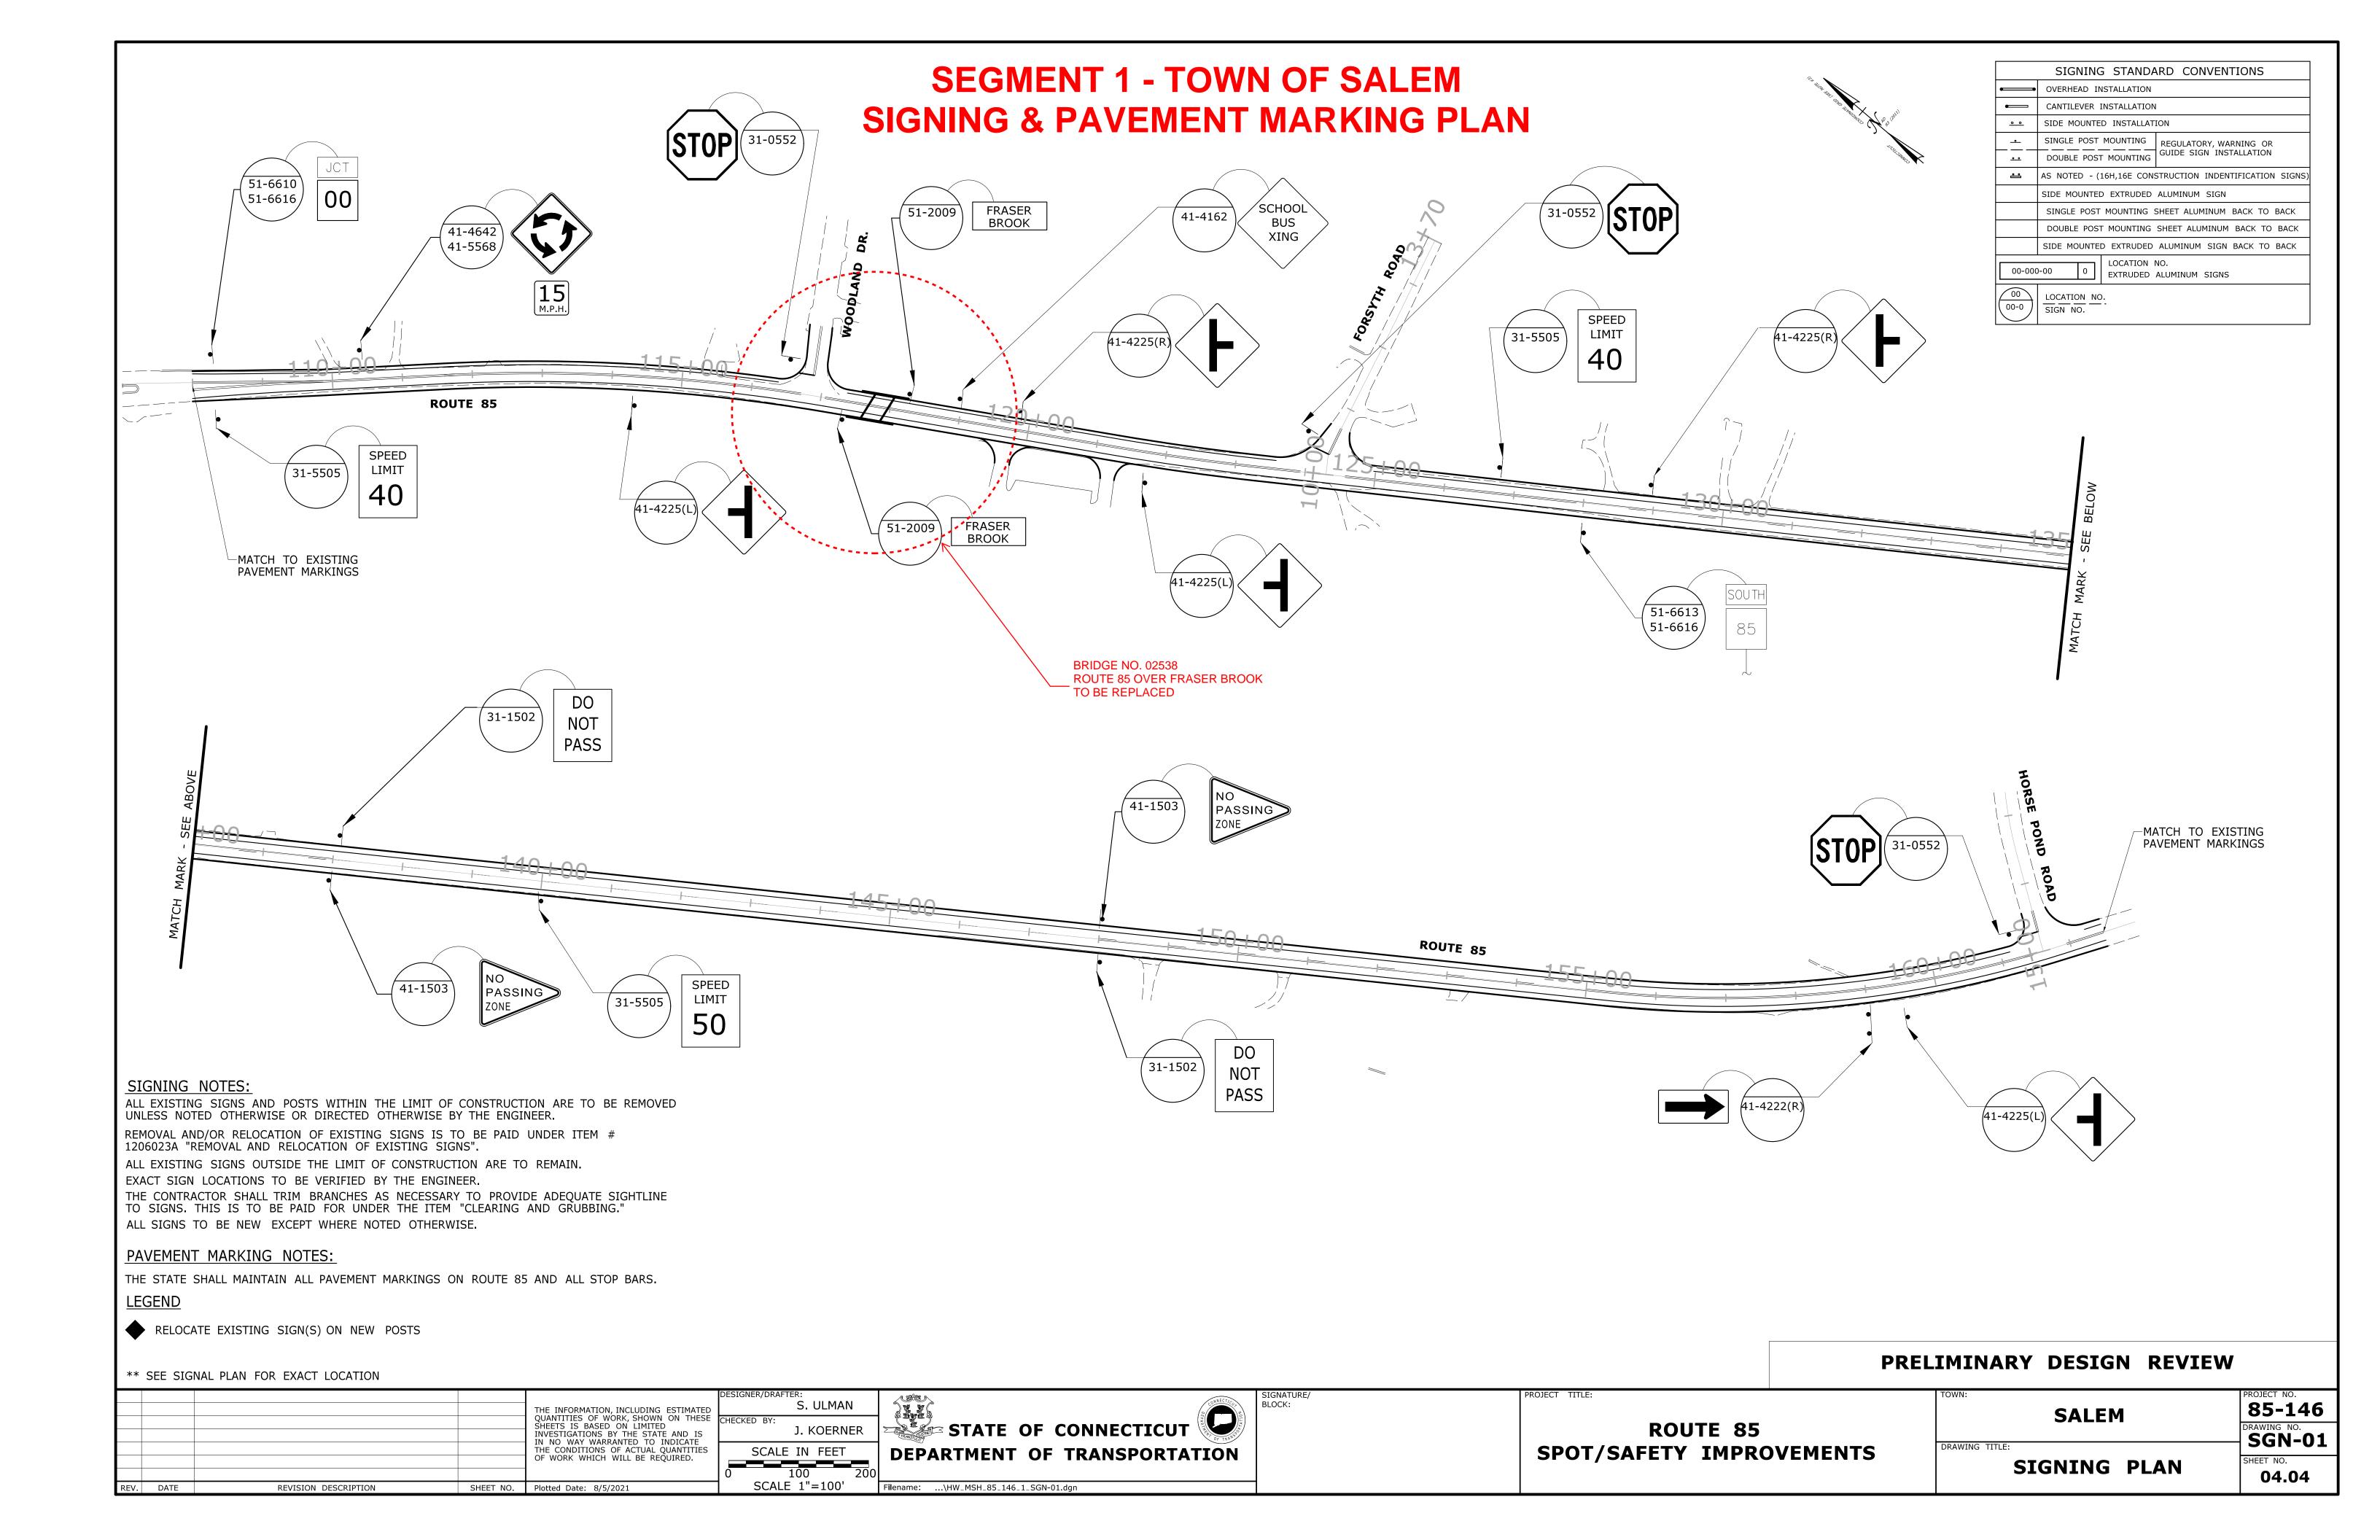

**DEPARTMENT OF TRANSPORTATION** 

Filename: ...\HW\_MSH\_85\_146\_1\_SGN-05.dgn

**ROUTE 85** 

SPOT/SAFETY IMPROVEMENTS

SGN-05

04.08

SIGNING PLAN