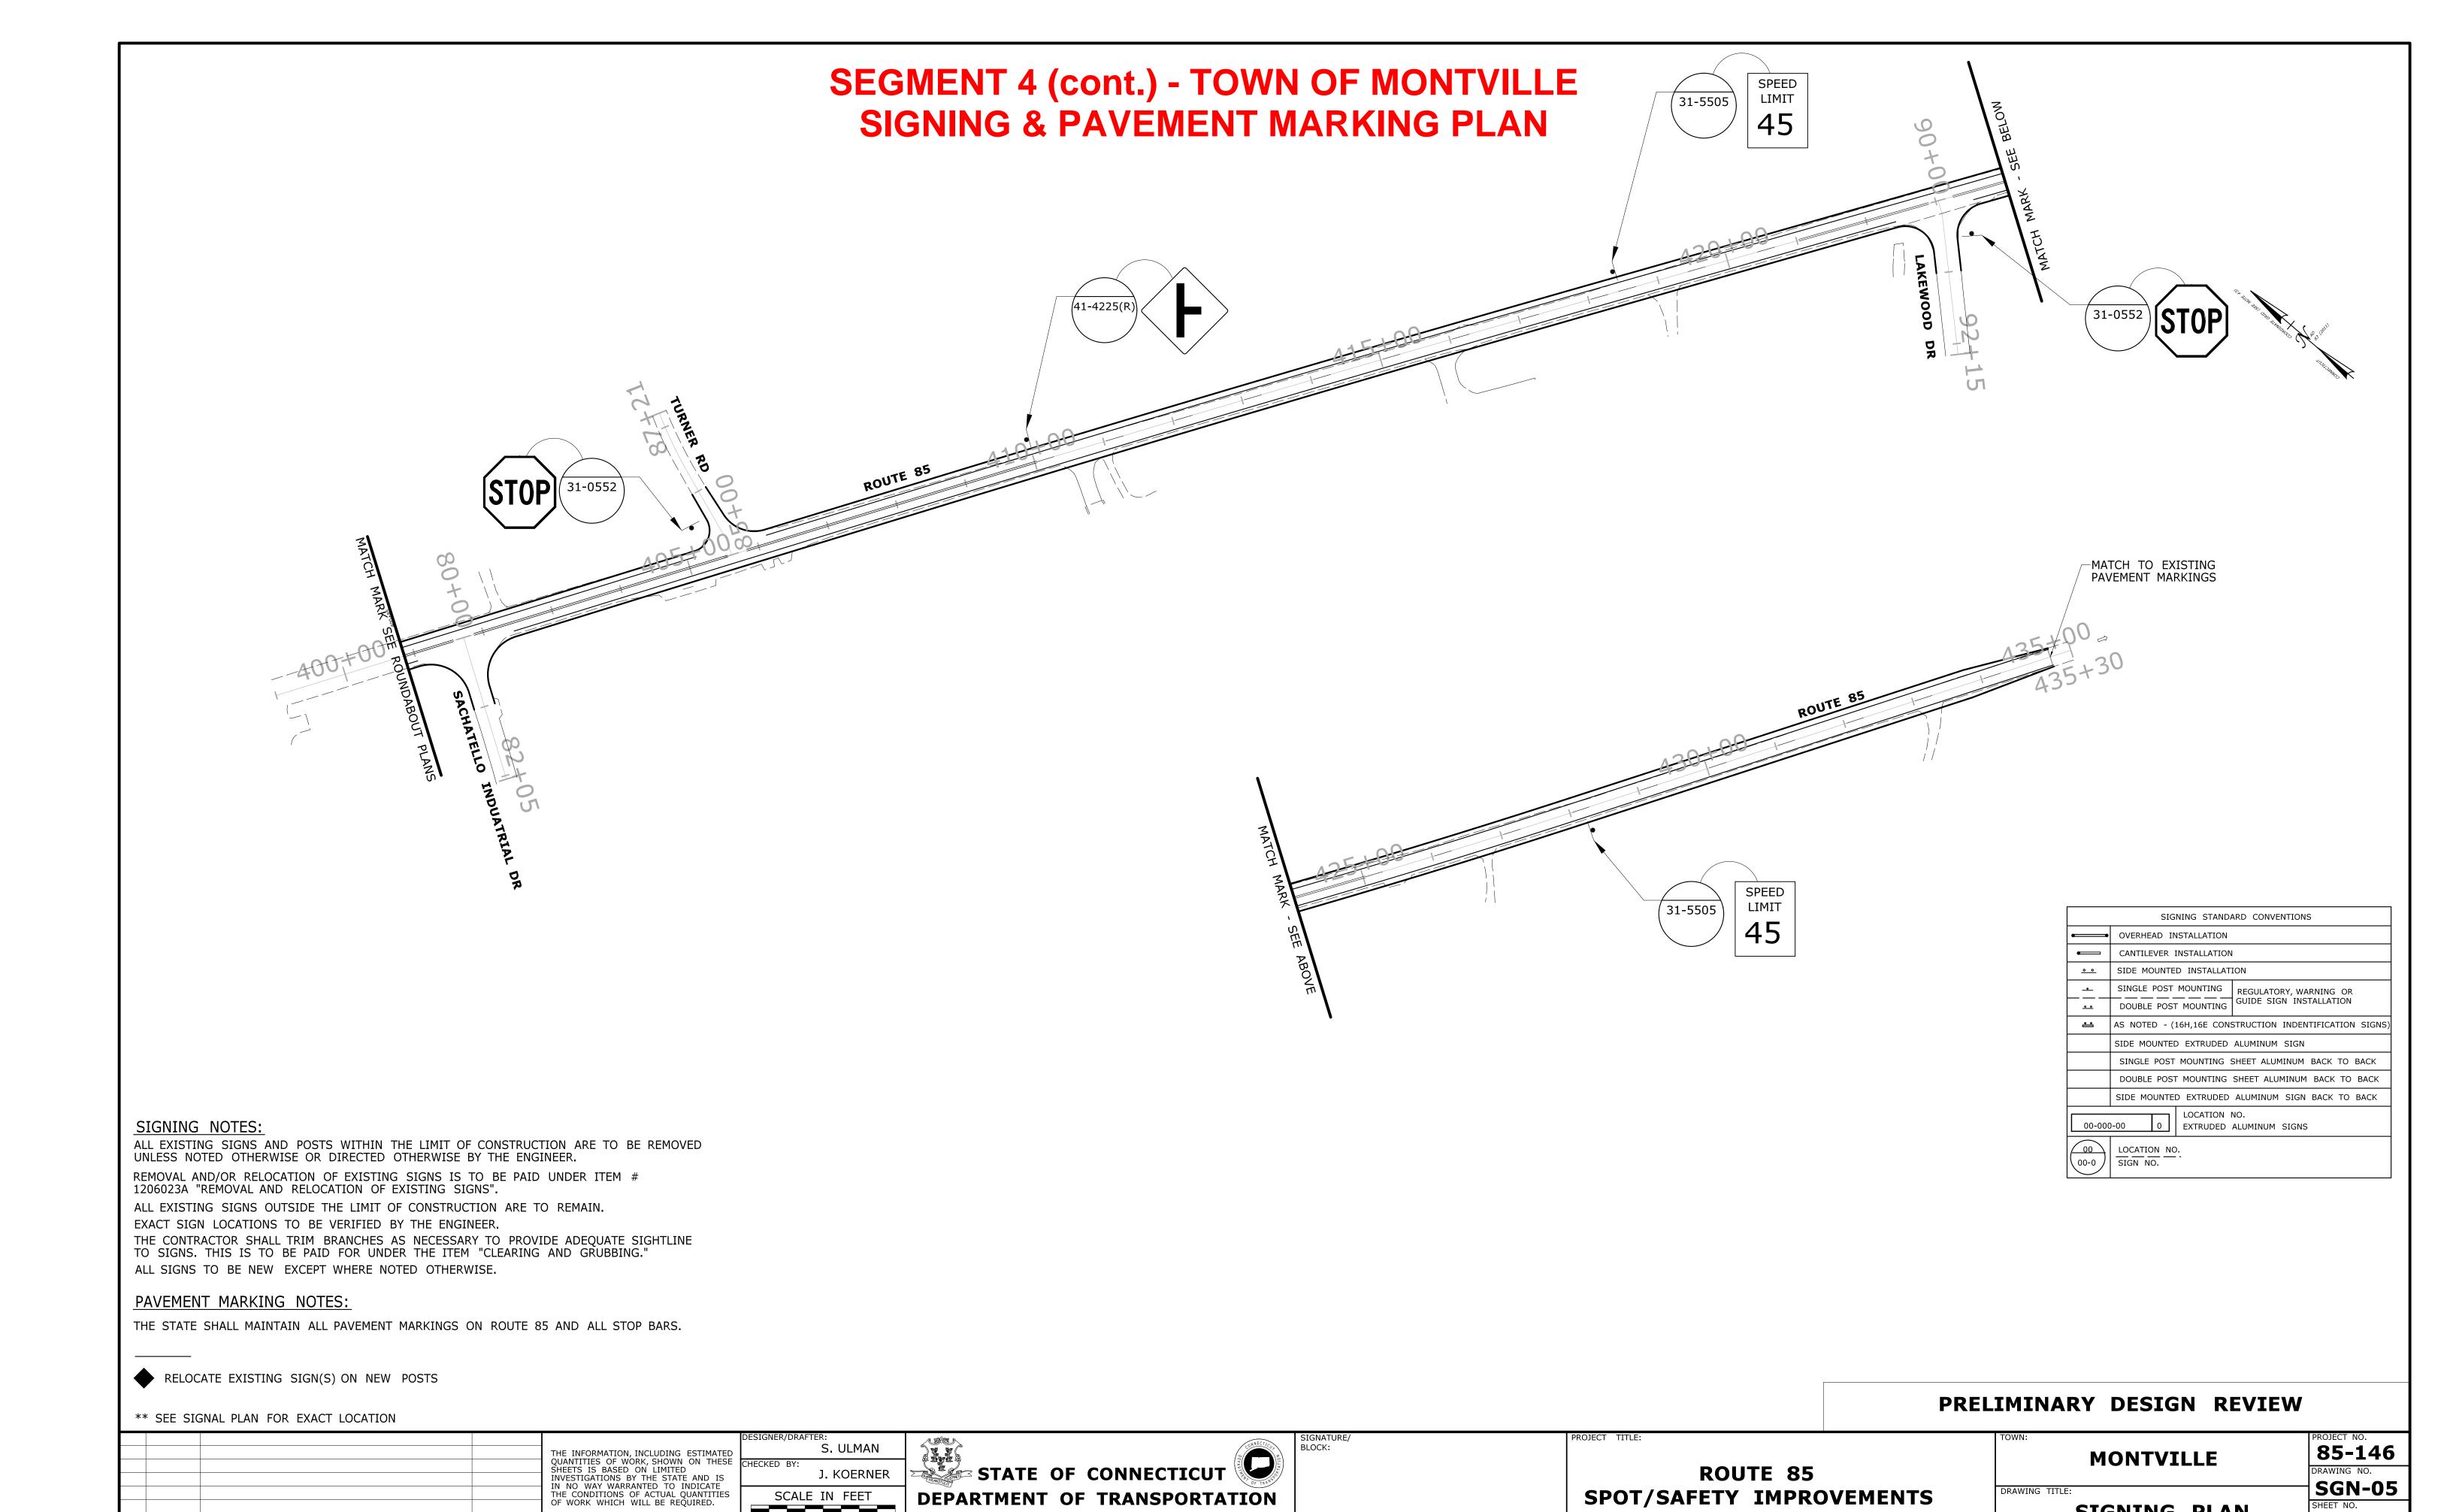

**DEPARTMENT OF TRANSPORTATION** 

Filename: ...\HW\_MSH\_85\_146\_1\_SGN-05.dgn

**ROUTE 85** 

SPOT/SAFETY IMPROVEMENTS

SGN-05

04.08

SIGNING PLAN