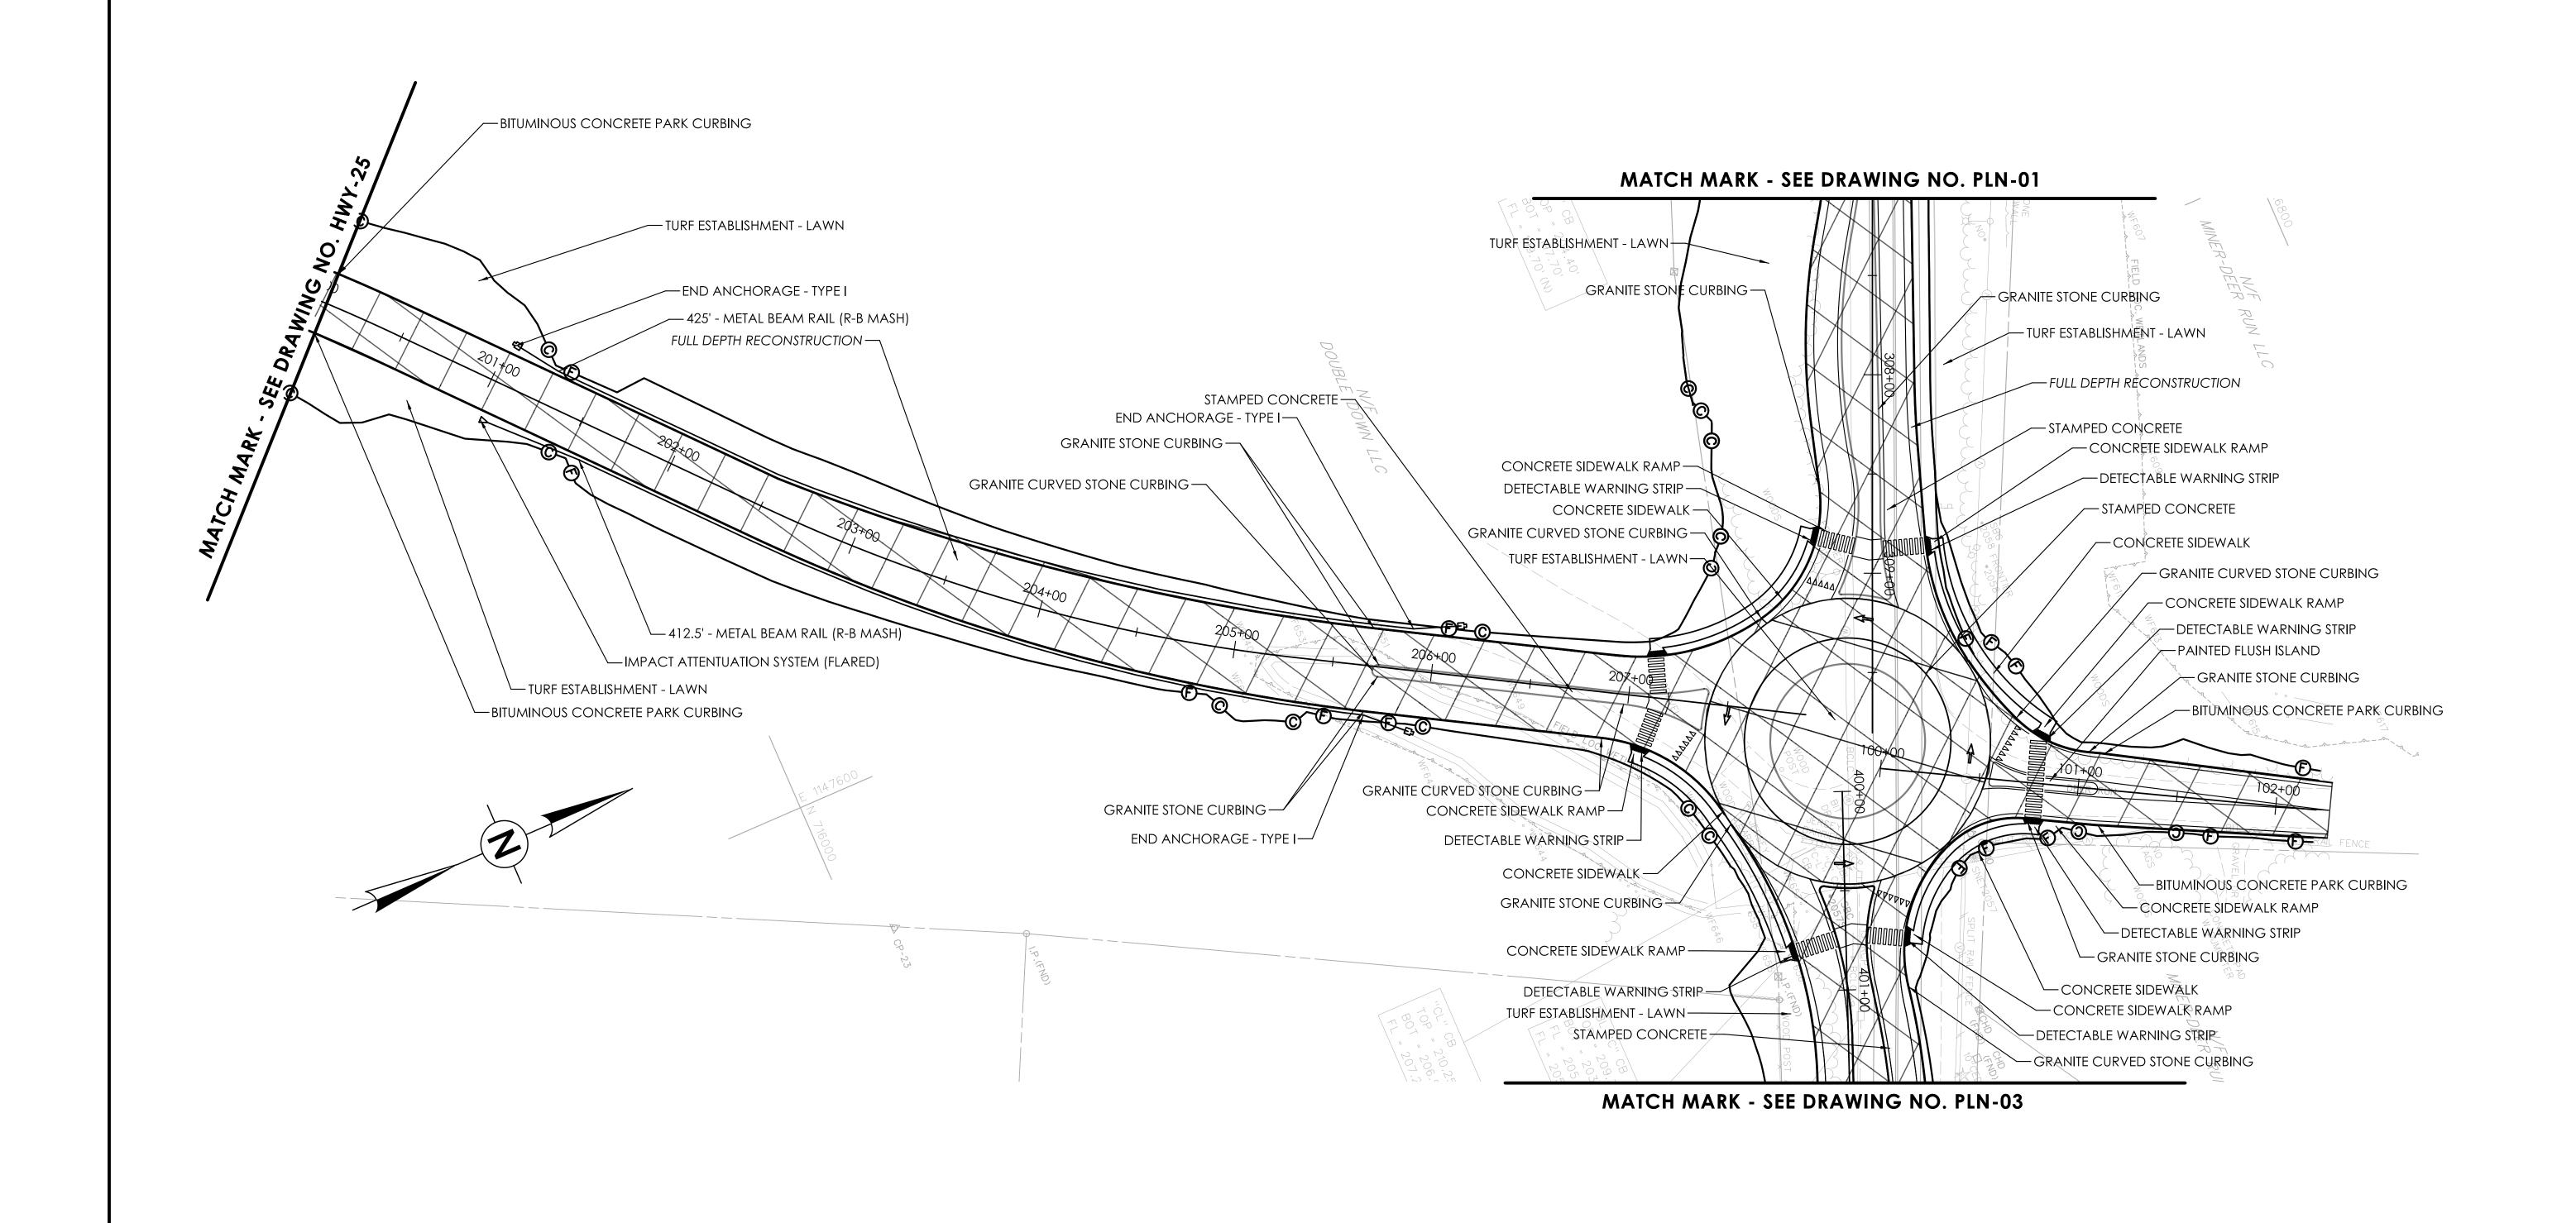

## SEGMENT 4 (cont.) - TOWN OF MONTVILLE PRELIMINARY ROUNDABOUT PLAN

STATE OF CONNECTICUT TRANSPORTATION

PROJECT NUMBER: 0085-0146 PROJECT DESCRIPTION: INTERSECTION IMPROVEMENT, ROUTES 85 AND 161 town(s): MONTVILLE DRAWING TITLE: PLAN SHEET