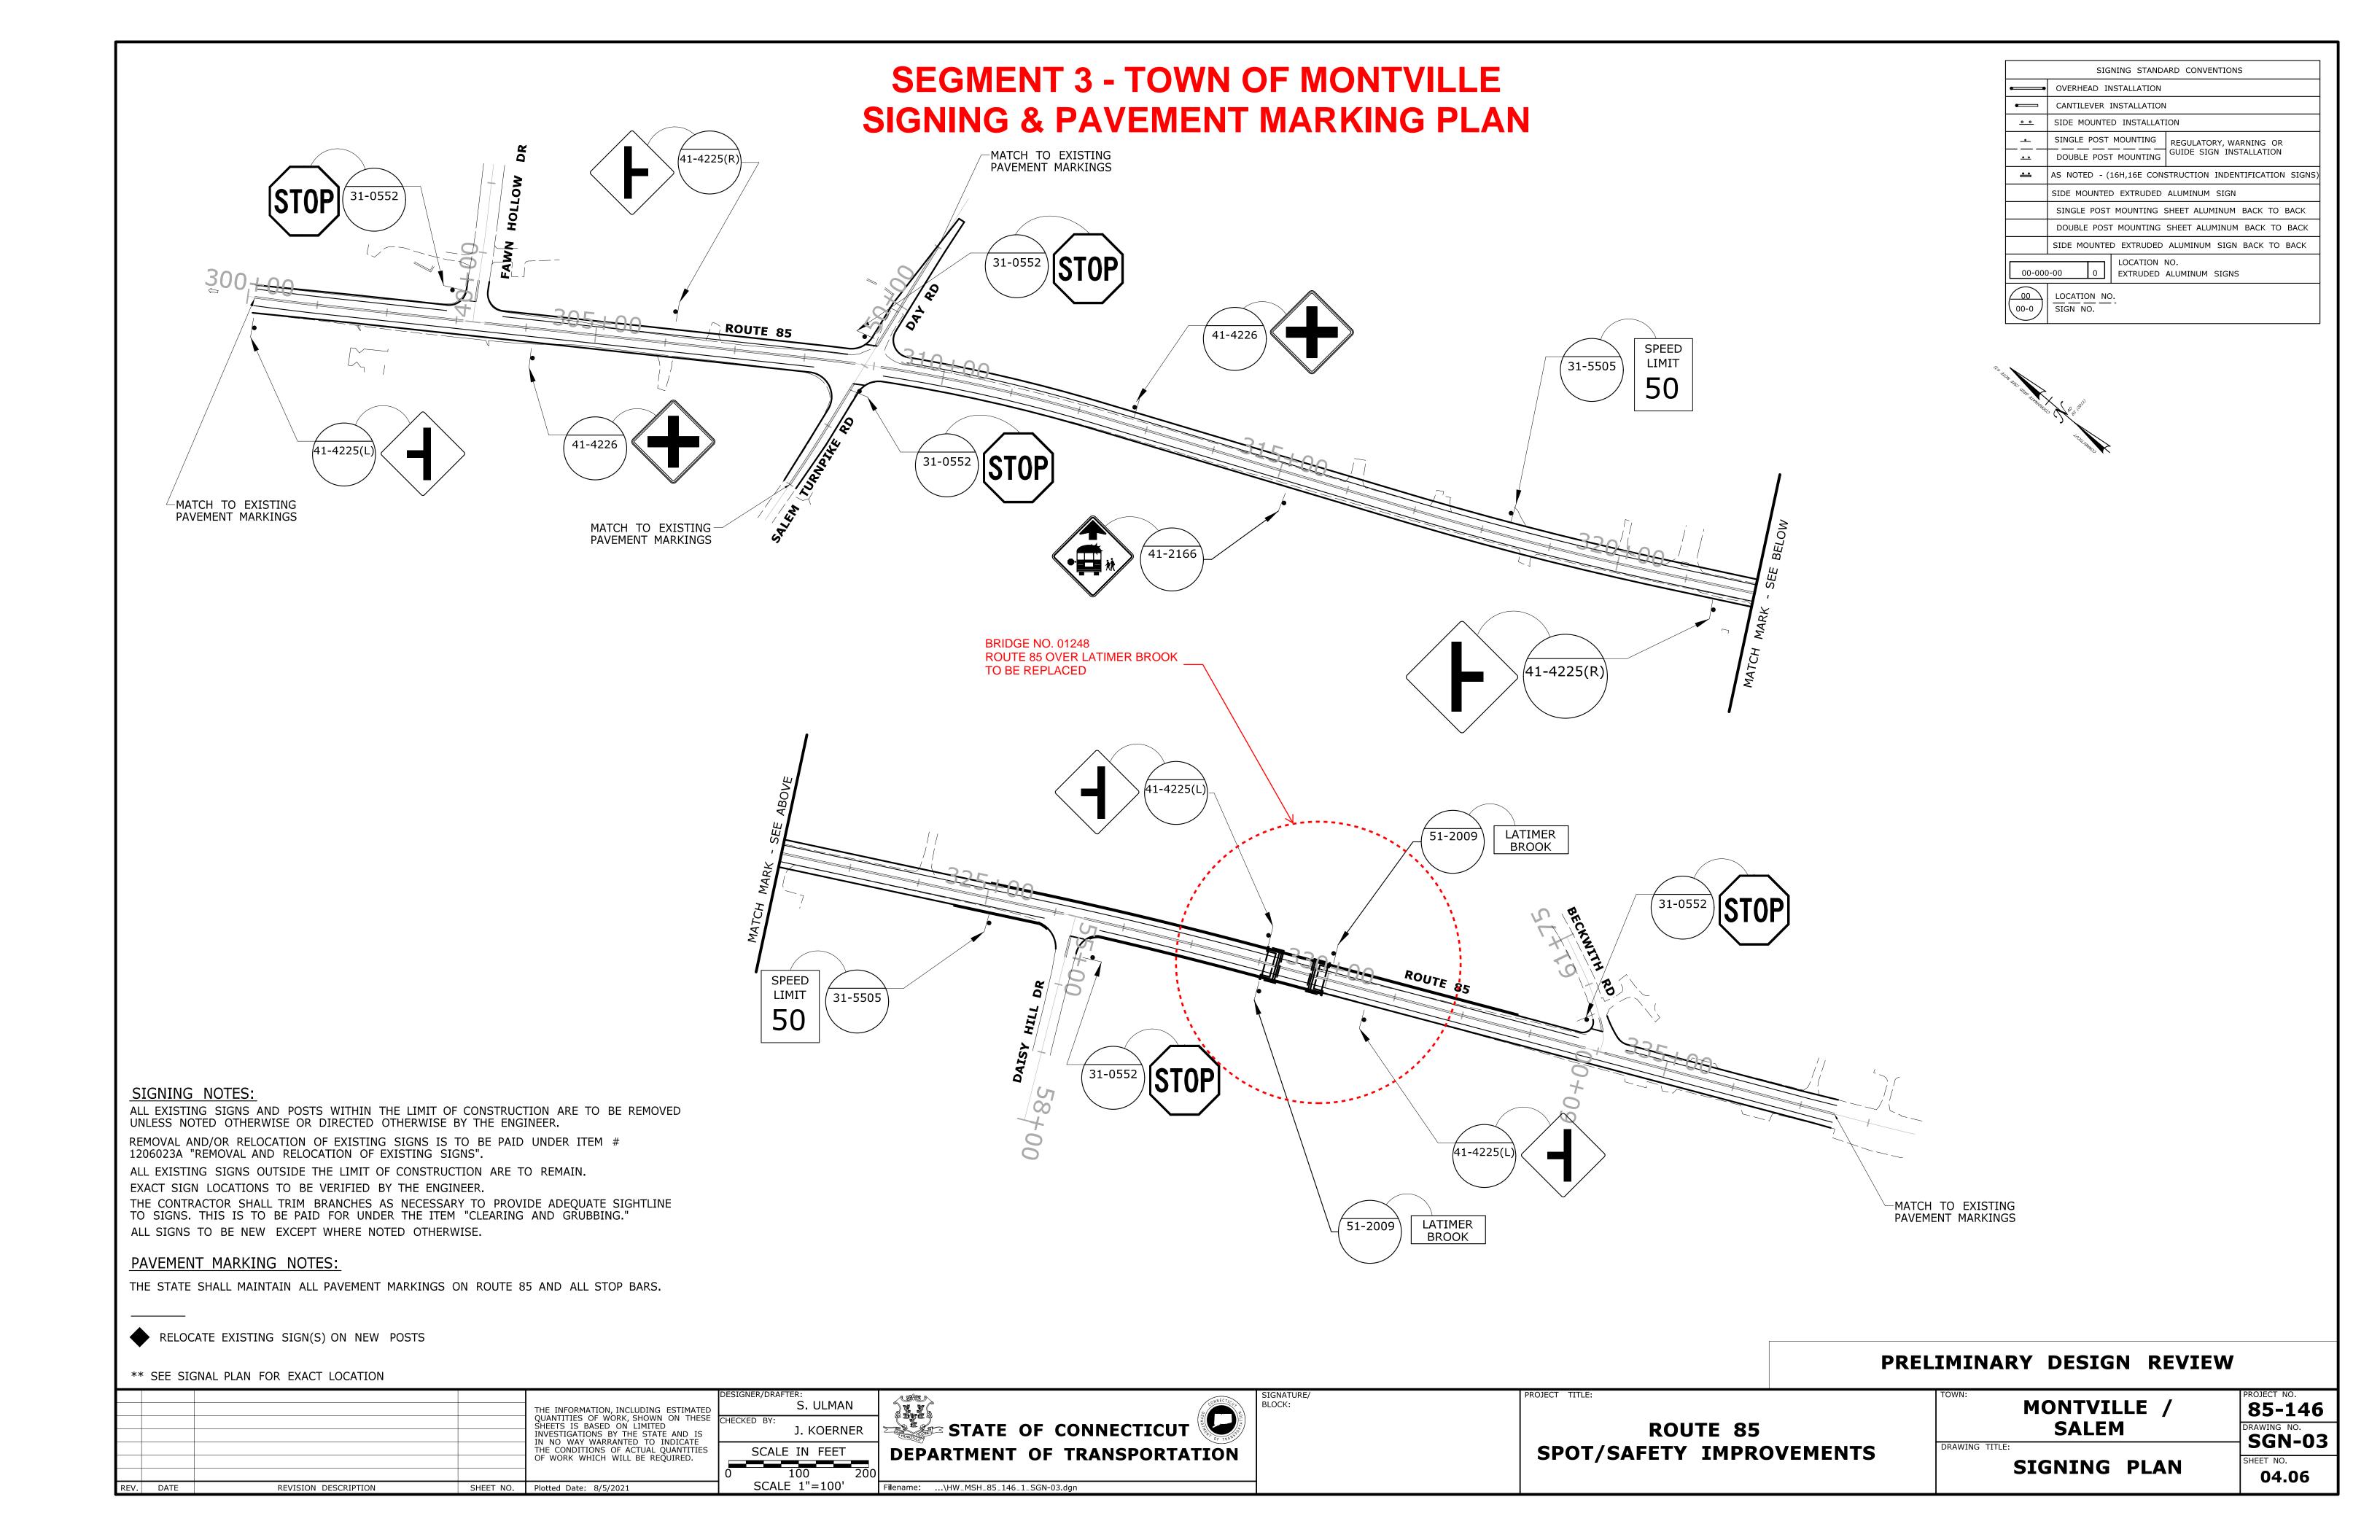

## SEGMENT 4 (cont.) - TOWN OF MONTVILLE PRELIMINARY ROUNDABOUT PLAN

PROJECT NUMBER: 0085-0146

town(s): MONTVILLE

DRAWING TITLE: PLAN SHEET

PROJECT DESCRIPTION: INTERSECTION IMPROVEMENT, ROUTES 85 AND 161

PLN-01

STATE OF CONNECTICUT

TRANSPORTATION

## SEGMENT 4 (cont.) - TOWN OF MONTVILLE PRELIMINARY ROUNDABOUT PLAN

STATE OF CONNECTICUT TRANSPORTATION

PROJECT NUMBER: 0085-0146 PROJECT DESCRIPTION: INTERSECTION IMPROVEMENT, ROUTES 85 AND 161 town(s): MONTVILLE DRAWING TITLE: PLAN SHEET