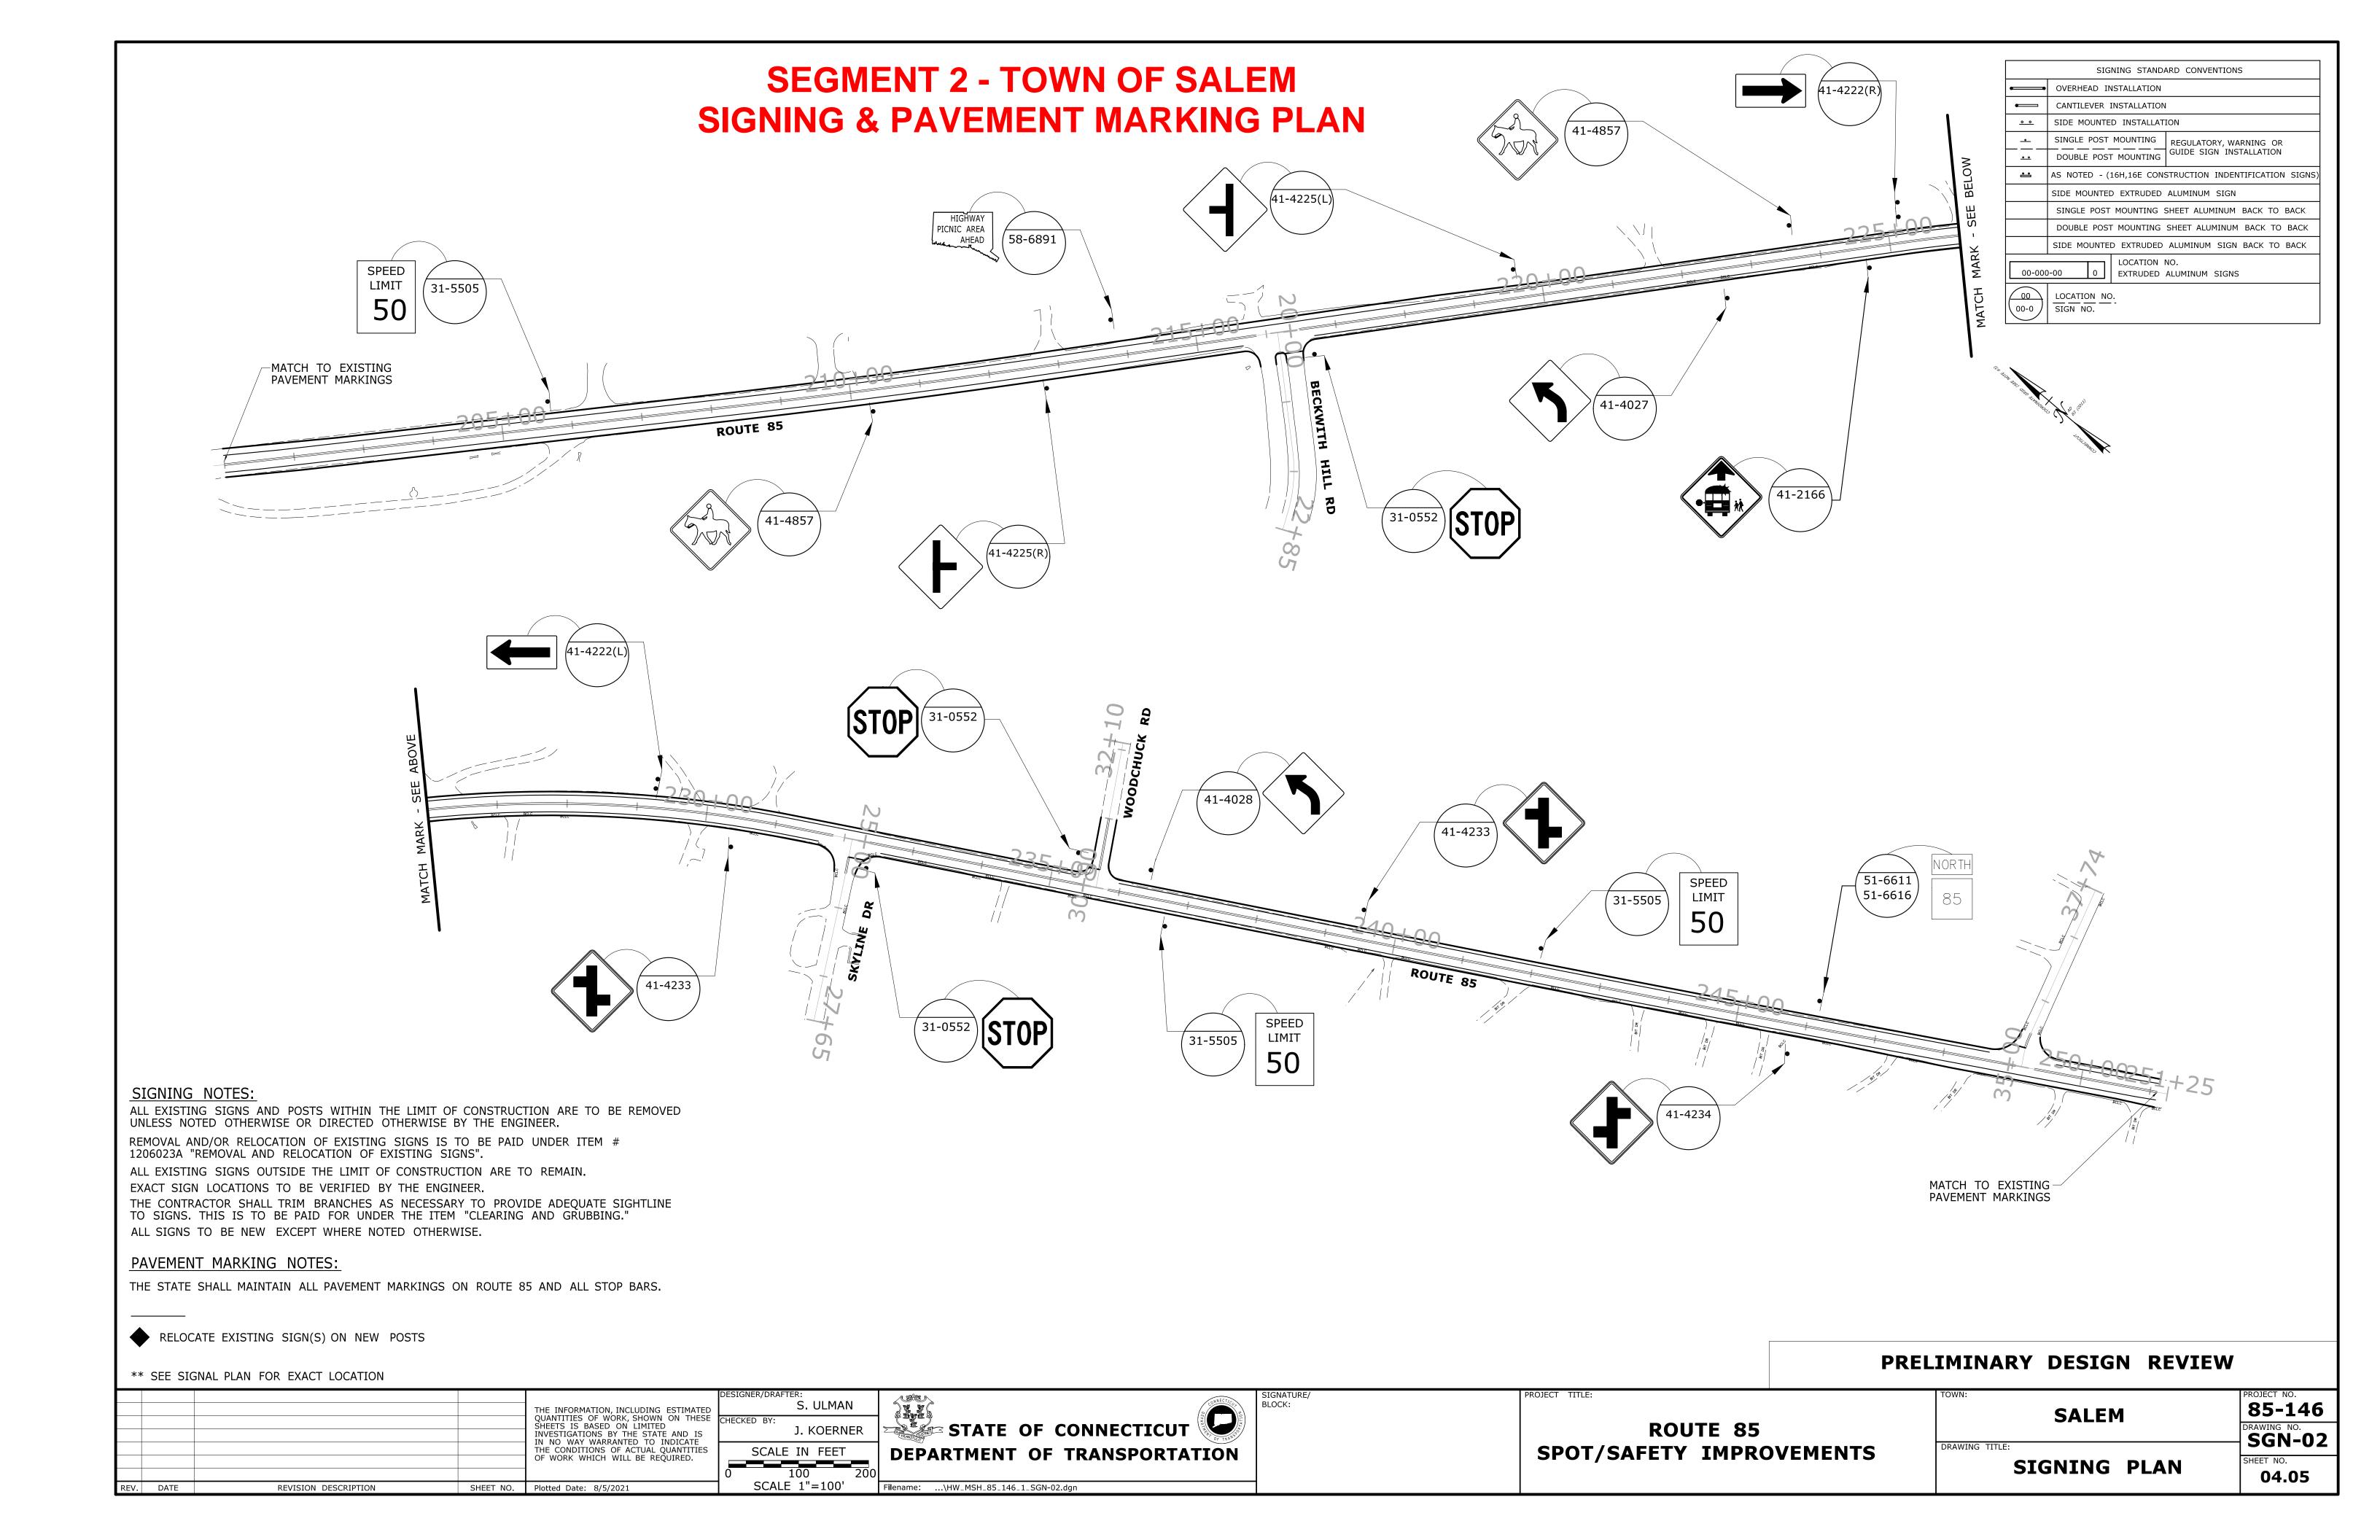

**DEPARTMENT OF TRANSPORTATION** 

Filename: ...\HW\_MSH\_85\_146\_1\_SGN-05.dgn

**ROUTE 85** 

SPOT/SAFETY IMPROVEMENTS

SGN-05

04.08

SIGNING PLAN