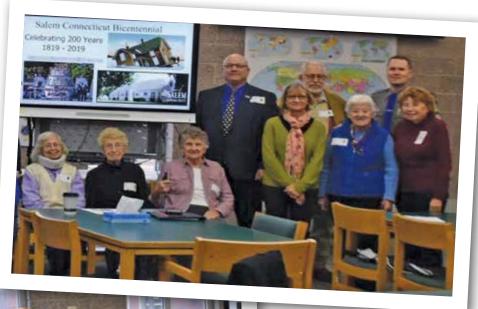

#### The Salem SENIORS GROUP

Salem Seniors lunch meeting at the Salem Fire House. Front row: Jeanette Girard, Jean Ann Scaduto, Ed Chmielewski and the Salem Seniors Group