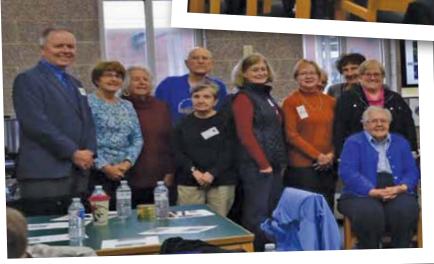

#### **The Salem SENIORS GROUP**

The Salem Seniors meeting at the Salem School

Salem is proud of our volunteers

Thank you to our Police, Firefighters and Public Works