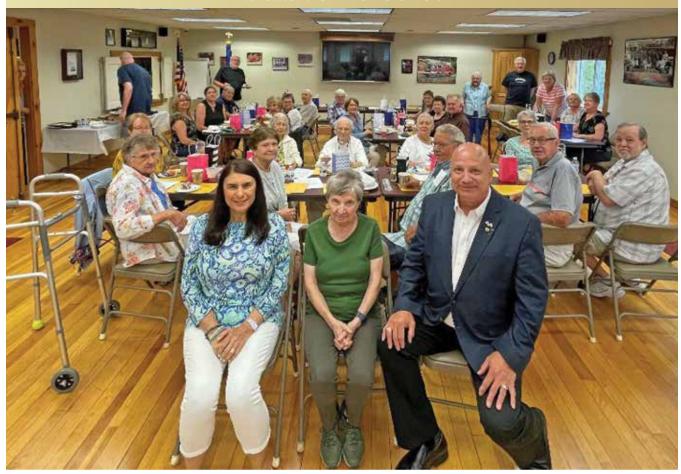

#### The Salem SENIORS GROUP

Salem Seniors lunch meeting at the Salem Fire House. Front row: Jeanette Girard, Jean Ann Scaduto, Ed Chmielewski and the Salem Seniors Group

#### **Salem Seniors Elected Officers**

Ed Chmielewski, President Jean Ann Scaduto, Vice Pres. Jeannette Girard, Secretary Michelle Horan, Treasurer