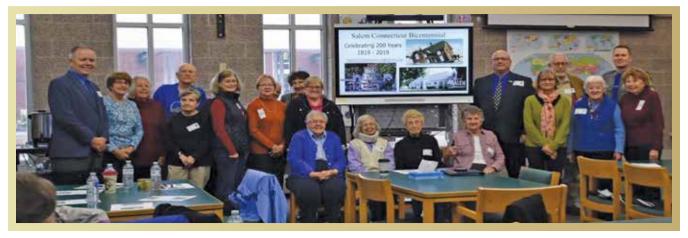

#### The Salem SENIORS GROUP

Salem Seniors lunch meeting at the Salem Fire House. Front row: Jeanette Girard, Jean Ann Scaduto, Ed Chmielewski and the Salem Seniors Group